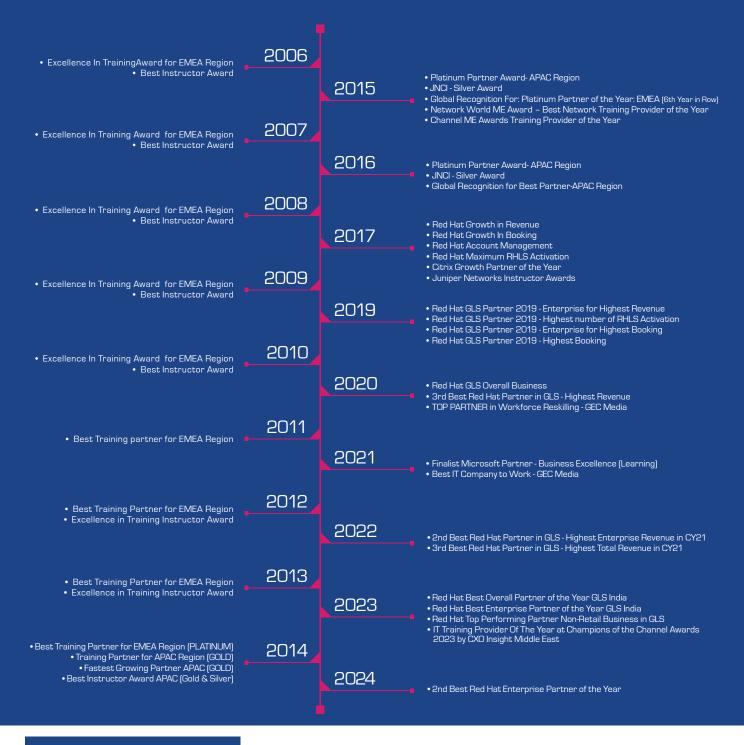

ort service, resource outsourcing, resource augmentation, a flexible & cost-effective outsourcing strategy to assist organizations with finding adequate and qualified resources at the right moment to meet immediate project objectives.

#### OUR DOMAIN **EXPERTISE INCLUDE**

## INFRA & NETWORK

Setting the right base for your digital transformation ambitions

#### IT SECURITY

End-to-end security solutions with future-focused approach INFORMATION STORAGE

#### **STORAGE**

Improving
efficiency and
reducing
complexity
of storage

#### MOBILITY & IOT

Connecting customer experiences, workplace and the unconnected

#### CLOUD SOLUTIONS

Helping migrate to cloud and optimize cloud operation and security

#### DATA & AI

Combine the power of Al & data to gain valuable insights and intelligence



#### **OUR TECHNOLOGY PARTNERS**

We take pride in the range of strategic vendors we are partnered with for our training & consulting services. At Spectrum Networks we offer both vendor - dependent & vendor - neutral training courses from the below listed vendors & institutions: